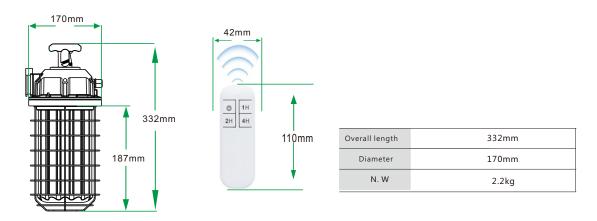

-----------------------|-------------|--|--|
| Switch frequency         | 50000 times |  |  |
| Recommended use of space | 40-80m²     |  |  |

#### Directions for use



- 1. After energizing the lights, people and animals must be more than 5 meters away.
- 2. The lights will turn on automatically after 30 seconds, if there is no one within 5 meters.
- 3.If timing setting is required, please choose the options of 1H / 2H / 4H on controller, please make sure there is no one within 5 meters. When the set time is reached, the light will automatically turn off.
- 4. If you need to turn off the lights suddenly, please press the button OFF.
- 5. If someone approaches within 3-5 meters when the light is working, the light will automatically turn off to protect people.

#### Dimensions & weight



## **Logistical Data**

#### Package



| Packaging unit<br>(Pieces/Unit) | Dimensions     | Gross weight | Volume  |
|---------------------------------|----------------|--------------|---------|
| Small box                       | 37*21.5*22cm   | 2.4Kg        | 0.018m³ |
| Outer Carton<br>4               | 38.5*44.5*46cm | 12Kg         | 0.079m³ |

## Additional product data

All technical parameters apply to the entire lamp/Due to the complex production process for light-emitting diodes, the typical values shown for the technical LED parameters are purely statistical values that do not necessarily match the actual technical parameters of each individual product, which can vary from the typical value.

#### Disclaimer

Subject to change without notice. Errors and omission excepted. Alw