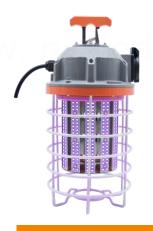

#### LED UV germicidal lamp

# **Features**

- 1.360 degree uv sterilization, disinfection, mites, no pollution.
- 2. Adopt 2.4G remote control, 360-degree omni-directional operation, remote control distance.
- 3. Intelligent control with built-in radar sensor, 30 seconds delay is enabled.
- 4. Portable hooks are convenient, flexible and easy to operate.
- 5.10000 hours service life, switching times can reach more than 50000 times, reliable quality.
- 6. Applicable to shopping malls, supermarkets, offices, hospitals, schools, bars, factories, hotels, homes and other public areas.