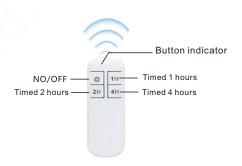

# **Features**

- 1.360 degree uv sterilization, disinfection, mites, no pollution.
- 2. Adopt 2.4G remote control, 360-degree omni-directional operation, remote control distance.
- 3. Intelligent control with built-in radar sensor, 30 seconds delay is enabled.
- 4. Portable hooks are convenient, flexible and easy to operate.
- 5.10000 hours service life, switching times can reach more than 50000 times, reliable quality.
- 6. Applicable to shopping malls, supermarkets, offices, hospitals, schools, bars, factories, hotels, homes and other public areas.

#### Directions for use

- 1. After energizing the lights, people and animals must be more than 5 meters away.
- 2. The lights will turn on automatically after 30 seconds, if there is no one within 5 meters.
- 3.If timing setting is required, please choose the options of 1H / 2H / 4H on controller, please make sure there is no one within 5 meters. When the set time is reached, the light will automatically turn off.
- 4. If you need to turn off the lights suddenly, please press the button OFF.
- 5. If someone approaches within 3-5 meters when the light is working, the light will automatically turn off to protect people.