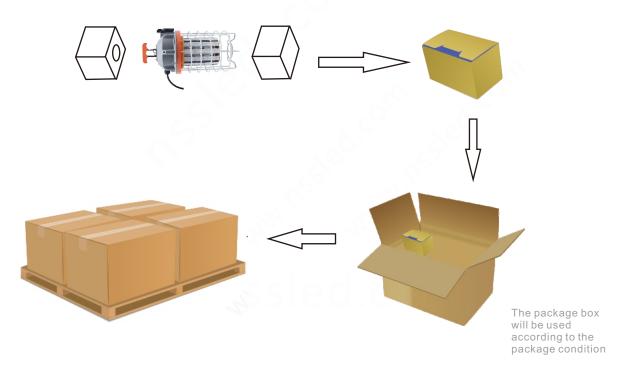

## **Logistical Data**

#### Package

| Packaging unit<br>(Pieces/Unit) | Dimensions     | Gross weight | Volume  |
|---------------------------------|----------------|--------------|---------|
| Small box                       | 37*21.5*22cm   | 2.4Kg        | 0.018m³ |
| Outer Carton<br>4               | 38.5*44.5*46cm | 12Kg         | 0.079m³ |