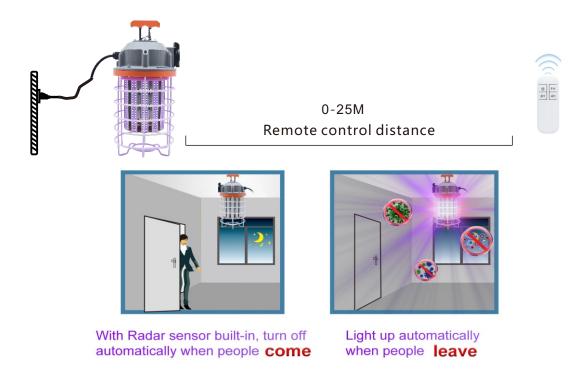

### **Applications**

#### Directions for use

- 1. After energizing the lights, people and animals must be more than 5 meters away.
- 2. The lights will turn on automatically after 30 seconds, if there is no one within 5 meters.
- 3.If timing setting is required, please choose the options of 1H / 2H / 4H on controller, please make sure there is no one within 5 meters. When the set time is reached, the light will automatically turn off.
- 4. If you need to turn off the lights suddenly, please press the button OFF.
- 5. If someone approaches within 3-5 meters when the light is working, the light will automatically turn off to protect people.