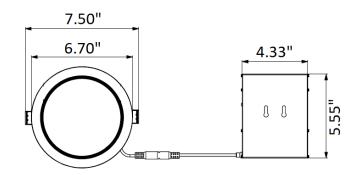

### **DIMENSIONS:**

| MODEL        | WATTS | VOLTAGE  | LUMENS | COLOR TEMP |
|--------------|-------|----------|--------|------------|
| RSLC6-BF-30K | 12W   | 120-277V | 900LM  | 3000K      |
| RSLC6-BF-40K | 12W   | 120-277V | 900LM  | 4000K      |
| RSLC6-BF-50K | 12W   | 120-277V | 900LM  | 5000K      |