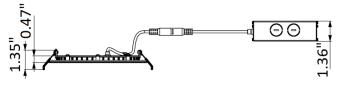

| <br>JOB NAME: |
|---------------|
| <br>DATE: _   |
| TYPE:         |

RSLC6-BF-30K RSLC6-BF-40K RSLC6-BF-50K Junction box 1" thick included with fixture

#### **HOUSING SPECIFICATIONS:**

- Die-cast Aluminum with white powder coat finish
- · Junction box included with fixture
- Operating temperature: -40°F ~ 104°F
- Lifespan: 50,000 Hrs.
- · Air-tight and damp location approved