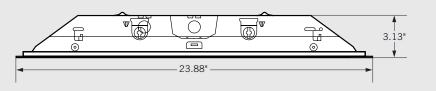

# 4', 2-LAMP TROFFER FIXTURE CATALOG NUMBER KT-DDPTLEDT8-24-2L

#### DESCRIPTION

2x4 LED Tube ready troffer fixture, 2 lamp. (lamps sold separately)

### **APPLICATION**

Used for indoor highbay, lowbay, warehouse and general lighting applications.

#### **PRODUCT FEATURES**

- Designed for use with Single Ended Wiring (Type B) LED T8 tubes
- Post painted white steel body with mirror reflector
- Rated for dry & damp locations
- For use with Keystone Single Ended Wiring Direct Drive LED lamps: 25W Max per lamp
- Prismatic Diffuser made of high quality PMMA

## **PRODUCT DIMENSIONS**





# CATALOG NUMBER BREAKDOWN KT-DDPTLEDT8-24-2L 1 2 3 4 5 6 7

- 1 Keystone Technologies
- 2 Direct Drive
- **3** Prismatic Troffer
- 4 LED Lamp

- 5 Lamp Type6 2' x 4' Nominal Size7 2 Lamps
- Note: In order for UL safety certification to be valid, only Keystone lamps may be installed in the fixture as per product label.



RUSTED