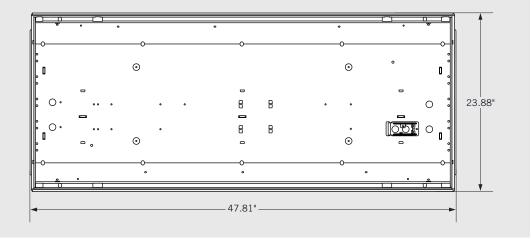

# 4', 2-LAMP TROFFER FIXTURE CATALOG NUMBER KT-DDPTLEDT8-24-2L

#### DESCRIPTION

2x4 LED Tube ready troffer fixture, 2 lamp. (lamps sold separately)

### **APPLICATION**

Used for indoor highbay, lowbay, warehouse and general lighting applications.

#### **PRODUCT FEATURES**

- Designed for use with Single Ended Wiring (Type B) LED T8 tubes
- Post painted white steel body with mirror reflector
- Rated for dry & damp locations
- For use with Keystone Single Ended Wiring Direct Drive LED lamps: 25W Max per lamp
- Prismatic Diffuser made of high quality PMMA

## **PRODUCT DIMENSIONS**





# CATALOG NUMBER BREAKDOWN KT-DDPTLEDT8-24-2L 1 2 3 4 5 6 7

- 1 Keystone Technologies
- 2 Direct Drive
- **3** Prismatic Troffer
- 4 LED Lamp

- 5 Lamp Type6 2' x 4' Nominal Size7 2 Lamps
- Note: In order for UL safety certification to be valid, only Keystone lamps may be installed in the fixture as per product label.



RUSTED