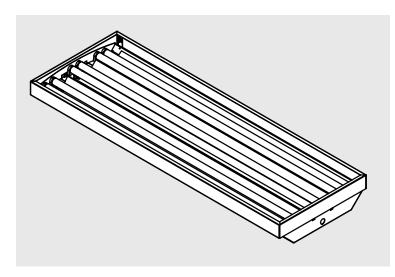

## **DESCRIPTION**

4' LED Tube Ready Highbay Fixture, 6 Lamps Sold Seperately)

## **APPLICATION**

Used for indoor highbay, lowbay, warehouse and general lighting applications.