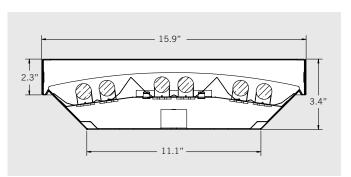

## **DESCRIPTION**

4' LED Tube Ready Highbay Fixture, 6 Lamps Sold Seperately)

## **PRODUCT FEATURES**

- Designed for use with Single Ended Wiring (Type B) LED T8 tubes
- Post painted white steel body with mirror reflector
- Rated for Dry & Damp locations
- For use with Keystone Single Ended Wiring Direct Drive LED lamps: 22W Max per lamp