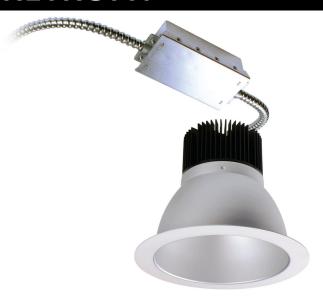

#### STANDARD

The 6" Architectural LED series are commercial-grade quality luminaires. These retrofit kits convert nearly any existing 6-inch incandescent, HID or CFL into LED fixtures. They are upgradeable to the latest and most advanced LED technology. Enjoy energy savings and maintenance-free service with 50,000 hours of life in typical commercial applications.

#### **FEATURES**

- Installs from below ceiling, retrofit housing is secured in place by 3 tension clips.
- 28 Watt available in 3000K.
- 40 Watt available in 4000K.
- Conduit quick-connects
- Consistent fixture-to-fixture color temperature within 3 MacAdam Ellipses.
- Integral heat sink conducts heat away from LED Light engine.
- Driver is accessible from below the ceiling and can be upgraded to accommodate future technology improvements.
- Universal 120-277 AC voltage (50/60Hz)
- 0-10v dimming
- Color rendering index ≥ 80.
- Long life LEDs up to 50,000hours.
- Operation Temp. -30°C~40°C (-22°F~104°F).

#### **DIMENSIONS**