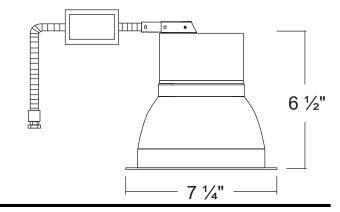

ed in place by 3 tension clips.
- 28 Watt available in 3000K.
- 40 Watt available in 4000K.
- Conduit quick-connects
- Consistent fixture-to-fixture color temperature within 3 MacAdam Ellipses.
- Integral heat sink conducts heat away from LED Light engine.
- Driver is accessible from below the ceiling and can be upgraded to accommodate future technology improvements.
- Universal 120-277 AC voltage (50/60Hz)
- 0-10v dimming
- Color rendering index ≥ 80.
- Long life LEDs up to 50,000hours.
- Operation Temp. -30°C~40°C (-22°F~104°F).



## **WARRANTY & LISTINGS**

- cULus Listed.
- Energy Star listed.
- Suitable for wet locations (not suitable for coastal/salt water area).
- Suitable for damp locations.
- RoHS compliant.
- 5-year warranty of all electronics and housing.

#### **DIMENSIONS**



### **ORDERING INFORMATION**

| Model            | Color Temperature | Luminaire Lumens | Luminaire Watts | Lumens / Watt |
|------------------|-------------------|------------------|-----------------|---------------|
| BRK-LED28ARC6-3K | 3000k             | 2210             | 28              | 79            |
| BRK-LED40ARC6-4K | 4000k             | 2980             | 40              | 75            |